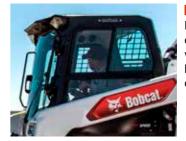

#### **▶ IMPROVED VISIBILITY**

New cab construction is optimized for maximum visibility, further expandable by clear-view cab or rear-view camera options.

#### **▶ CLEAR-VIEW CAB**

The optional clear side enclosure adds thick polycarbonate side windows with abrasion-resistant coating – maximizing your visibility and ensuring the best possible view of tracks and corners.