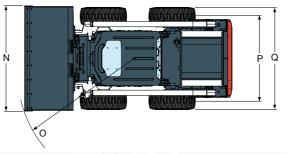

Thanks to the longer wheelbase and a perfect balance between weight and horsepower, the R-Series features outstanding stability and enough lift capacity for any job site.