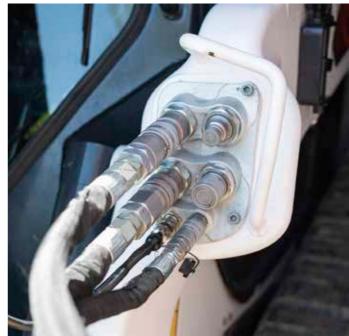

The Super Flow and 5-block coupler – exclusive to the S86 –
offer greater productivity and up to 20% more efficiency with advanced attachments.

With a special focus on uptime, the R-Series features many small improvements that minimize maintenance and protect your machine: self-diagnostics, machine shutdown protection, battery run-down protection, cold weather protection, improved lubrication and access to greasing points, improved protection of hoses, and more.