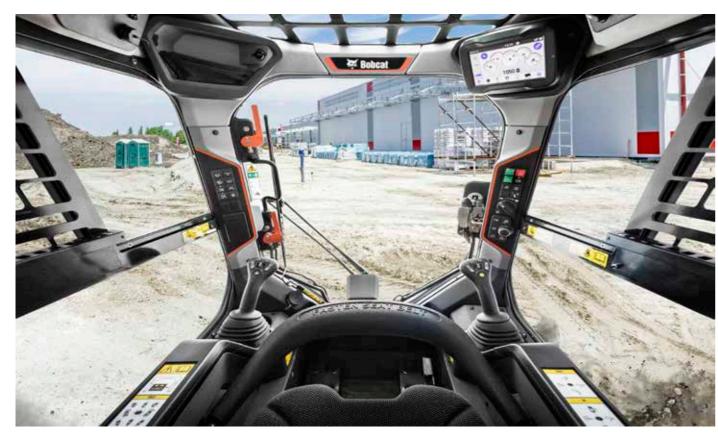

#### **▶** INTUITIVE TOUCH CONTROLS

Take control of all settings with the optional glove-sensitive 7-inch display. The new display is waterproof and scratch resistant.

#### **▶ ADVANCED CONNECTIVITY**

Connect your phone – thanks to the integrated Bluetooth – and enhance your comfort during calls or play your favorite music.

#### **▶ PERFECT SEAT**

Comfortable suspension seat as a standard and optional cloth heated air-ride seat for maximum comfort all day – and all year – long.