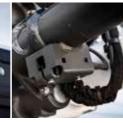

Optional side LED lights Optimized design for greater visibility LED lights with optional Premium LED without compromising durability with corner view Clear-view cab option for advanced visibility Auto Ride Control option brings lift arms dampening effect Cast steel arms for better visibility while keeping the outstanding durability Improved cooling for improved performance and reliability Compatible with a full range of over 100 attachments thanks to standardized Bob-Tach™ technology THE PARTY OF Robust transmission with the proven design of the maintenance-free drive chains 5-block coupler with Super Flow for up to 20% boost in productivity (only for S86) One-piece cast upgraded Bob-Tach™ with integrated debris shedding

#### **BUILT TOUGH**

One-piece cast steel loader arms and upgraded Bob-Tach™ with integrated debris shedding are designed for the most challenging conditions.

The Super Flow and 5-block coupler – exclusive to the S86 –
offer greater productivity and up to 20% more efficiency with advanced attachments.