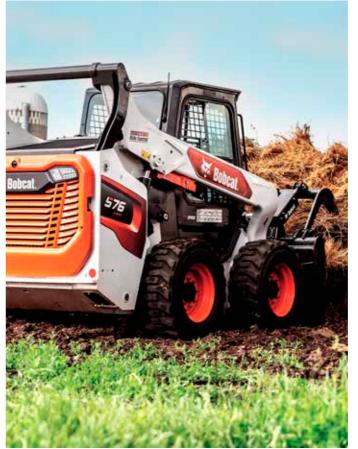

Thanks to the longer wheelbase and a perfect balance between weight and horsepower, the R-Series features outstanding stability and enough lift capacity for any job site.

#### **OUTSTANDING UPTIME**

R-Series loaders feature an extremely durable transmission with welded axle carrier and proven maintenance-free drive chain. Its unibody steel frame with integrated chain case makes the machines suitable for daily work in the most demanding environments, such as demolition sites and other industrial applications.