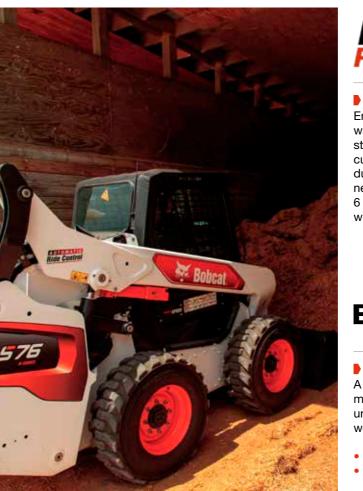

#### **▶** IMPROVED COOLING

The R-Series cooling system has been completely redesigned for optimal operation and uptime. The fan is almost 50% bigger and comes with a reversible option, increasing productivity in dirty conditions.

Thanks to the longer wheelbase and a perfect balance between weight and horsepower, the R-Series features outstanding stability and enough lift capacity for any job site.