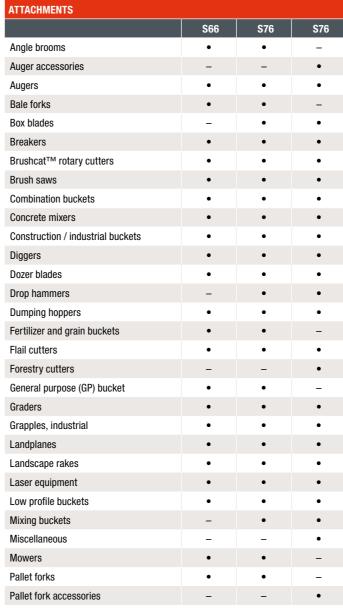

### **STANDARD EQUIPMENT & OPTIONS**

| See   S76   S86   S76    |                                                   |     |     |     |
|--------------------------------------------------------------------------------------------------------------------------------------------------------------------------------------------------------------------------------------------------------------------------------------------------------------------------------------------------------------------------------------------------------------------------------------------------------------------------------------------------------------------------------------------------------------------------------------------------------------------------------------------------------------------------------------------------------------------------------------------------------------------------------------------------------------------------------------------------------------------------------------------------------------------------------------------------------------------------------------------------------------------------------------------------------------------------------------------------------------------------------------------------------------------------------------------------------------------------------------------------------------------------------------------------------------------------------------------------------------------------------------------------------------------------------------------------------------------------------------------------------------------------------------------------------------------------------------------------------------------------------------------------------------------------------------------------------------------------------------------------------------------------------------------------------------------------------------------------------------------------------------------------------------------------------------------------------------------------------------------------------------------------------------------------------------------------------------------------------------------------------|---------------------------------------------------|-----|-----|-----|
| 3-point seat belt 5" Deluxe instrumentation (radio ready) 7" touch display Adjustable suspension seat Heated cloth air ride seat with 3-point seat belt Auto HVAC Clear-view cab* Deluxe pressurized cab* with HVAC Fire extinguisher kit FOPS kit* Key start Keyless kit Lexan rear window kit Manual hand and foot controls Radio Seat bar Selectable Joystick Controls (SJC) Special applications front door kit LIGHTS & BFACON 4-way flasher kit Beacon LED side lighting kit LED working lights front and rear Premium LED lights (with corner view) Headlight guard kit Strobe TIRES Heavy-duty tires Heavy-duty tires Severe duty tires Solid flex tires  *    *   *   *   *   *   *   *   *                                                                                                                                                                                                                                                                                                                                                                                                                                                                                                                                                                                                                                                                                                                                                                                                                                                                                                                                                                                                                                                                                                                                                                                                                                                                                                                                                                                                                           |                                                   | S66 | S76 | S86 |
| 5" Deluxe instrumentation (radio ready) 7" touch display Adjustable suspension seat Heated cloth air ride seat with 3-point seat belt Auto HVAC Clear-view cab* Deluxe pressurized cab* with HVAC Fire extinguisher kit FOPS kit* Key start Keyless kit Lexan rear window kit Manual hand and foot controls Radio Seat bar Selectable Joystick Controls (SJC) Special applications front door kit  LED working lights front and rear Premium LED lights (with corner view) Headlight guard kit Tail light guard kit Strobe TIRES Heavy-duty tires Heavy-duty tires Heavy-duty tires Solid flex tires  *    *   *   *   *   *   *   *   *                                                                                                                                                                                                                                                                                                                                                                                                                                                                                                                                                                                                                                                                                                                                                                                                                                                                                                                                                                                                                                                                                                                                                                                                                                                                                                                                                                                                                                                                                       | CAB                                               |     |     |     |
| 7" touch display Adjustable suspension seat  Adjustable suspension seat  Heated cloth air ride seat with 3-point seat belt Auto HVAC Clear-view cab* Deluxe pressurized cab* with HVAC Fire extinguisher kit FOPS kit* Key start  Key start  Keyless kit Lexan rear window kit Manual hand and foot controls Radio Seat bar Selectable Joystick Controls (SJC) Special applications front door kit  LIGHTS & BEACON  4-way flasher kit Beacon LED side lighting kit LED working lights front and rear Premium LED lights (with corner view) Headlight guard kit Strobe TIRES Heavy-duty tires Heavy-duty tires Heavy-duty tires Heavy-duty tires Severe duty tires  Y  A  V  V  V  V  V  V  V  V  V  V  V  V                                                                                                                                                                                                                                                                                                                                                                                                                                                                                                                                                                                                                                                                                                                                                                                                                                                                                                                                                                                                                                                                                                                                                                                                                                                                                                                                                                                                                   | 3-point seat belt                                 | ✓   | ✓   | ✓   |
| Adjustable suspension seat  Heated cloth air ride seat with 3-point seat belt  Auto HVAC  Clear-view cab*  Deluxe pressurized cab* with HVAC  Fire extinguisher kit  FOPS kit*  Key start  Key start  Keyless kit  Lexan rear window kit  Manual hand and foot controls  Radio  Seat bar  Selectable Joystick Controls (SJC)  Special applications front door kit  LIGHTS & BEACON  4-way flasher kit  Beacon  LED side lighting kit  LED working lights front and rear  Premium LED lights (with corner view)  Headlight guard kit  Strobe  TIRES  Heavy-duty tires  Heavy-duty tires  Heavy-duty tires  Heavy-duty tires  Severe duty tires  V  Clear-view act belt  A  A  A  A  A  A  A  A  A  A  A  A  A                                                                                                                                                                                                                                                                                                                                                                                                                                                                                                                                                                                                                                                                                                                                                                                                                                                                                                                                                                                                                                                                                                                                                                                                                                                                                                                                                                                                                   | 5" Deluxe instrumentation (radio ready)           | ✓   | ✓   | ✓   |
| Heated cloth air ride seat with 3-point seat belt  Auto HVAC  Clear-view cab*  Deluxe pressurized cab* with HVAC  Fire extinguisher kit  FOPS kit*  Key start  Key start  V  Keyless kit  Lexan rear window kit  Manual hand and foot controls  Radio  Seat bar  Selectable Joystick Controls (SJC)  Special applications front door kit  LIGHTS & BEACON  4-way flasher kit  Beacon  LED side lighting kit  LED working lights front and rear  Premium LED lights (with corner view)  Headlight guard kit  Tail light guard kit  Strobe  TIRES  Heavy-duty tires  Heavy-duty tires  Heavy-duty tires  Heavy-duty tires  Severe duty tires  V  Clear-view ob  O  O  O  O  O  O  O  O  O  O  O  O  O                                                                                                                                                                                                                                                                                                                                                                                                                                                                                                                                                                                                                                                                                                                                                                                                                                                                                                                                                                                                                                                                                                                                                                                                                                                                                                                                                                                                                            | 7" touch display                                  | •   | •   | •   |
| Auto HVAC       •       •       •       •       •       •       •       •       •       •       •       •       •       •       •       •       •       •       •       •       •       •       •       •       •       •       •       •       •       •       •       •       •       •       •       •       •       •       •       •       •       •       •       •       •       •       •       •       •       •       •       •       •       •       •       •       •       •       •       •       •       •       •       •       •       •       •       •       •       •       •       •       •       •       •       •       •       •       •       •       •       •       •       •       •       •       •       •       •       •       •       •       •       •       •       •       •       •       •       •       •       •       •       •       •       •       •       •       •       •       •       •       •       •       •       •       •                                                                                                                                                                                                                                                                                                                                                                                                                                                                                                                                                                                                                                                                                                                                                                                                                                                                                                                                                                                                                                                                                                                                              | Adjustable suspension seat                        | ✓   | ✓   | ✓   |
| Clear-view cab*  Deluxe pressurized cab* with HVAC  Fire extinguisher kit  FOPS kit*  Key start  Key start  V  Keyless kit  Lexan rear window kit  Manual hand and foot controls  Radio  Seat bar  Selectable Joystick Controls (SJC)  Y  Special applications front door kit  LED side lighting kit  LED working lights front and rear  Premium LED lights (with corner view)  Headlight guard kit  Tail light guard kit  Tail light guard kit  Severe duty tires  Heavy-duty tires  Heavy-duty tires  Severe duty tires  Solid flex tires                                                                                                                                                                                                                                                                                                                                                                                                                                                                                                                                                                                                                                                                                                                                                                                                                                                                                                                                                                                                                                                                                                                                                                                                                                                                                                                                                                                                                                                                                                                                                                                    | Heated cloth air ride seat with 3-point seat belt | •   | •   | •   |
| Deluxe pressurized cab* with HVAC  Fire extinguisher kit  FOPS kit*  Key start  Key start  V  W  Manual hand and foot controls  Radio  Seat bar  Selectable Joystick Controls (SJC)  Special applications front door kit  LIGHTS & BEACON  4-way flasher kit  Beacon  LED side lighting kit  LED working lights front and rear  Premium LED lights (with corner view)  Headlight guard kit  Tail light guard kit  Strobe  TIRES  Heavy-duty tires  Heavy-duty tires  Severe duty tires  Solid flex tires                                                                                                                                                                                                                                                                                                                                                                                                                                                                                                                                                                                                                                                                                                                                                                                                                                                                                                                                                                                                                                                                                                                                                                                                                                                                                                                                                                                                                                                                                                                                                                                                                       | Auto HVAC                                         | •   | •   | •   |
| Fire extinguisher kit  FOPS kit*  Key start  V  V  Keyless kit  Lexan rear window kit  Manual hand and foot controls  Radio  Seat bar  Selectable Joystick Controls (SJC)  Y  Special applications front door kit  LIGHTS & BEACON  4-way flasher kit  Beacon  LED side lighting kit  LED working lights front and rear  Premium LED lights (with corner view)  Headlight guard kit  Tail light guard kit  Strobe  TIRES  Heavy-duty tires  Heavy-duty tires  Heavy-duty tires  Severe duty tires  Solid flex tires                                                                                                                                                                                                                                                                                                                                                                                                                                                                                                                                                                                                                                                                                                                                                                                                                                                                                                                                                                                                                                                                                                                                                                                                                                                                                                                                                                                                                                                                                                                                                                                                            | Clear-view cab*                                   | •   | •   | •   |
| FOPS kit*  Key start  Keyless kit  Lexan rear window kit  Manual hand and foot controls  Radio  Seat bar  Selectable Joystick Controls (SJC)  Special applications front door kit  LIGHTS & BEACON  4-way flasher kit  Beacon  LED side lighting kit  LED working lights front and rear  Premium LED lights (with corner view)  Headlight guard kit  Strobe  TIRES  Heavy-duty tires  Heavy-duty tires  Solid flex tires                                                                                                                                                                                                                                                                                                                                                                                                                                                                                                                                                                                                                                                                                                                                                                                                                                                                                                                                                                                                                                                                                                                                                                                                                                                                                                                                                                                                                                                                                                                                                                                                                                                                                                       | Deluxe pressurized cab* with HVAC                 | ✓   | ✓   | ✓   |
| Key start  Key less kit  Lexan rear window kit  Manual hand and foot controls  Radio  Seat bar  Selectable Joystick Controls (SJC)  Special applications front door kit  LIGHTS & BEACON  4-way flasher kit  Beacon  LED side lighting kit  LED working lights front and rear  Premium LED lights (with corner view)  Headlight guard kit  Tail light guard kit  Strobe  TIRES  Heavy-duty tires  Heavy-duty tires  Solid flex tires   •  •  •  •  •  Functional Strong S | Fire extinguisher kit                             | •   | •   | •   |
| Keyless kit  Lexan rear window kit  Manual hand and foot controls  Radio  Seat bar  Selectable Joystick Controls (SJC)  Special applications front door kit  LIGHTS & BEACON  4-way flasher kit  Beacon  LED side lighting kit  LED working lights front and rear  Premium LED lights (with corner view)  Headlight guard kit  Tail light guard kit  Strobe  TIRES  Heavy-duty tires  Heavy-duty tires  Solid flex tires  •  •  •  •  •  •  •  •  •  •  •  •  Formit window kit  Form | FOPS kit*                                         | •   | •   | •   |
| Lexan rear window kit  Manual hand and foot controls  Radio  Seat bar  Seat bar  Selectable Joystick Controls (SJC)  Special applications front door kit  LIGHTS & BEACON  4-way flasher kit  Beacon  LED side lighting kit  LED working lights front and rear  Premium LED lights (with corner view)  Headlight guard kit  Tail light guard kit  Strobe  TIRES  Heavy-duty tires  Heavy-duty tires, offset rims  Severe duty tires  Solid flex tires                                                                                                                                                                                                                                                                                                                                                                                                                                                                                                                                                                                                                                                                                                                                                                                                                                                                                                                                                                                                                                                                                                                                                                                                                                                                                                                                                                                                                                                                                                                                                                                                                                                                          | Key start                                         | ✓   | ✓   | ✓   |
| Manual hand and foot controls  Radio  Seat bar  Selectable Joystick Controls (SJC)  Special applications front door kit  LIGHTS & BEACON  4-way flasher kit  Beacon  LED side lighting kit  LED working lights front and rear  Premium LED lights (with corner view)  Headlight guard kit  Tail light guard kit  Strobe  TIRES  Heavy-duty tires  Heavy-duty tires, offset rims  Severe duty tires  Solid flex tires                                                                                                                                                                                                                                                                                                                                                                                                                                                                                                                                                                                                                                                                                                                                                                                                                                                                                                                                                                                                                                                                                                                                                                                                                                                                                                                                                                                                                                                                                                                                                                                                                                                                                                           | Keyless kit                                       | •   | •   | •   |
| Radio  Seat bar  Selectable Joystick Controls (SJC)  Special applications front door kit  LIGHTS & BEACON  4-way flasher kit  Beacon  LED side lighting kit  LED working lights front and rear  Premium LED lights (with corner view)  Headlight guard kit  Tail light guard kit  Strobe  TIRES  Heavy-duty tires  Heavy-duty tires, offset rims  Severe duty tires  Solid flex tires                                                                                                                                                                                                                                                                                                                                                                                                                                                                                                                                                                                                                                                                                                                                                                                                                                                                                                                                                                                                                                                                                                                                                                                                                                                                                                                                                                                                                                                                                                                                                                                                                                                                                                                                          | Lexan rear window kit                             | •   | •   | •   |
| Seat bar  Selectable Joystick Controls (SJC)  Special applications front door kit  LIGHTS & BEACON  4-way flasher kit  Beacon  LED side lighting kit  LED working lights front and rear  Premium LED lights (with corner view)  Headlight guard kit  Tail light guard kit  Strobe  TIRES  Heavy-duty tires  Heavy-duty tires, offset rims  Severe duty tires  Solid flex tires                                                                                                                                                                                                                                                                                                                                                                                                                                                                                                                                                                                                                                                                                                                                                                                                                                                                                                                                                                                                                                                                                                                                                                                                                                                                                                                                                                                                                                                                                                                                                                                                                                                                                                                                                 | Manual hand and foot controls                     | •   | •   | •   |
| Selectable Joystick Controls (SJC)  Special applications front door kit  LIGHTS & BEACON  4-way flasher kit  Beacon  LED side lighting kit  LED working lights front and rear  Premium LED lights (with corner view)  Headlight guard kit  Tail light guard kit  Strobe  TIRES  Heavy-duty tires  Heavy-duty tires  Solid flex tires                                                                                                                                                                                                                                                                                                                                                                                                                                                                                                                                                                                                                                                                                                                                                                                                                                                                                                                                                                                                                                                                                                                                                                                                                                                                                                                                                                                                                                                                                                                                                                                                                                                                                                                                                                                           | Radio                                             | •   | •   | •   |
| Special applications front door kit  LIGHTS & BEACON  4-way flasher kit  Beacon  LED side lighting kit  LED working lights front and rear  Premium LED lights (with corner view)  Headlight guard kit  Tail light guard kit  Strobe  TIRES  Heavy-duty tires  Heavy-duty tires, offset rims  Severe duty tires  Solid flex tires                                                                                                                                                                                                                                                                                                                                                                                                                                                                                                                                                                                                                                                                                                                                                                                                                                                                                                                                                                                                                                                                                                                                                                                                                                                                                                                                                                                                                                                                                                                                                                                                                                                                                                                                                                                               | Seat bar                                          | ✓   | ✓   | ✓   |
| LIGHTS & BEACON  4-way flasher kit  Beacon  LED side lighting kit  LED working lights front and rear  Premium LED lights (with corner view)  Headlight guard kit  Tail light guard kit  Strobe  TIRES  Heavy-duty tires  Heavy-duty tires  Solid flex tires  •  •  •  •  Solid flex tires                                                                                                                                                                                                                                                                                                                                                                                                                                                                                                                                                                                                                                                                                                                                                                                                                                                                                                                                                                                                                                                                                                                                                                                                                                                                                                                                                                                                                                                                                                                                                                                                                                                                                                                                                                                                                                      | Selectable Joystick Controls (SJC)                | ✓   | ✓   | ✓   |
| 4-way flasher kit  Beacon  LED side lighting kit  LED working lights front and rear  Premium LED lights (with corner view)  Headlight guard kit  Tail light guard kit  Strobe  TIRES  Heavy-duty tires  Heavy-duty tires, offset rims  Severe duty tires  Solid flex tires                                                                                                                                                                                                                                                                                                                                                                                                                                                                                                                                                                                                                                                                                                                                                                                                                                                                                                                                                                                                                                                                                                                                                                                                                                                                                                                                                                                                                                                                                                                                                                                                                                                                                                                                                                                                                                                     | Special applications front door kit               | •   | •   | •   |
| Beacon  LED side lighting kit  LED working lights front and rear  Premium LED lights (with corner view)  Headlight guard kit  Tail light guard kit  Strobe  TIRES  Heavy-duty tires  Heavy-duty tires, offset rims  Severe duty tires  Solid flex tires                                                                                                                                                                                                                                                                                                                                                                                                                                                                                                                                                                                                                                                                                                                                                                                                                                                                                                                                                                                                                                                                                                                                                                                                                                                                                                                                                                                                                                                                                                                                                                                                                                                                                                                                                                                                                                                                        | LIGHTS & BEACON                                   |     |     |     |
| LED side lighting kit  LED working lights front and rear  Premium LED lights (with corner view)  Headlight guard kit  Tail light guard kit  Strobe  **OPTIMES**  Heavy-duty tires  Heavy-duty tires  Severe duty tires  Solid flex tires  **OPTIMES**  **OPT | 4-way flasher kit                                 | •   | •   | •   |
| LED working lights front and rear  Premium LED lights (with corner view)  Headlight guard kit  Tail light guard kit  Strobe  TIRES  Heavy-duty tires  Heavy-duty tires, offset rims  Severe duty tires  Solid flex tires                                                                                                                                                                                                                                                                                                                                                                                                                                                                                                                                                                                                                                                                                                                                                                                                                                                                                                                                                                                                                                                                                                                                                                                                                                                                                                                                                                                                                                                                                                                                                                                                                                                                                                                                                                                                                                                                                                       | Beacon                                            | •   | •   | •   |
| Premium LED lights (with corner view)         •         •           Headlight guard kit         •         •           Tail light guard kit         •         •           Strobe         •         •           TIRES           Heavy-duty tires         ✓         ✓           Heavy-duty tires, offset rims         •         ✓           Severe duty tires         •         ✓           Solid flex tires         •         ✓                                                                                                                                                                                                                                                                                                                                                                                                                                                                                                                                                                                                                                                                                                                                                                                                                                                                                                                                                                                                                                                                                                                                                                                                                                                                                                                                                                                                                                                                                                                                                                                                                                                                                                  | LED side lighting kit                             | •   | •   | •   |
| Headlight guard kit  Tail light guard kit  Strobe  •  TIRES  Heavy-duty tires  Heavy-duty tires, offset rims  Severe duty tires  Solid flex tires  •  •  •  Severe duty tires  Figure 1  Figure 2  Figure 2  Figure 2  Figure 3  Figure 4  Figure 3  Figure 3  Figure 4  Figure 3  Figure 4  Figure 3  Figure 4  Figure 4  Figure 3  Figure 4  F | LED working lights front and rear                 | ✓   | ✓   | ✓   |
| Tail light guard kit  Strobe  TIRES  Heavy-duty tires  Heavy-duty tires, offset rims  Severe duty tires  Solid flex tires  •  •  •  •  •  •  •  •  •  •  •  •  •                                                                                                                                                                                                                                                                                                                                                                                                                                                                                                                                                                                                                                                                                                                                                                                                                                                                                                                                                                                                                                                                                                                                                                                                                                                                                                                                                                                                                                                                                                                                                                                                                                                                                                                                                                                                                                                                                                                                                               | Premium LED lights (with corner view)             | •   | •   | •   |
| Strobe  TIRES  Heavy-duty tires  Heavy-duty tires, offset rims  Severe duty tires  Solid flex tires  • • • •                                                                                                                                                                                                                                                                                                                                                                                                                                                                                                                                                                                                                                                                                                                                                                                                                                                                                                                                                                                                                                                                                                                                                                                                                                                                                                                                                                                                                                                                                                                                                                                                                                                                                                                                                                                                                                                                                                                                                                                                                   | Headlight guard kit                               | •   | •   | •   |
| TIRES  Heavy-duty tires  Heavy-duty tires, offset rims  Severe duty tires  Solid flex tires  Heavy-duty tires  The avy-duty ti | Tail light guard kit                              | •   | •   | •   |
| Heavy-duty tires  Heavy-duty tires, offset rims  Severe duty tires  Solid flex tires  V  V  V                                                                                                                                                                                                                                                                                                                                                                                                                                                                                                                                                                                                                                                                                                                                                                                                                                                                                                                                                                                                                                                                                                                                                                                                                                                                                                                                                                                                                                                                                                                                                                                                                                                                                                                                                                                                                                                                                                                                                                                                                                  | Strobe                                            | •   | •   | •   |
| Heavy-duty tires, offset rims  Severe duty tires  Solid flex tires  • ✓  ✓  ✓  ✓                                                                                                                                                                                                                                                                                                                                                                                                                                                                                                                                                                                                                                                                                                                                                                                                                                                                                                                                                                                                                                                                                                                                                                                                                                                                                                                                                                                                                                                                                                                                                                                                                                                                                                                                                                                                                                                                                                                                                                                                                                               | TIRES                                             |     |     |     |
| Severe duty tires  • ✓  Solid flex tires  • ✓  ✓                                                                                                                                                                                                                                                                                                                                                                                                                                                                                                                                                                                                                                                                                                                                                                                                                                                                                                                                                                                                                                                                                                                                                                                                                                                                                                                                                                                                                                                                                                                                                                                                                                                                                                                                                                                                                                                                                                                                                                                                                                                                               | Heavy-duty tires                                  | ✓   | ✓   | √   |
| Solid flex tires   • ✓                                                                                                                                                                                                                                                                                                                                                                                                                                                                                                                                                                                                                                                                                                                                                                                                                                                                                                                                                                                                                                                                                                                                                                                                                                                                                                                                                                                                                                                                                                                                                                                                                                                                                                                                                                                                                                                                                                                                                                                                                                                                                                         | Heavy-duty tires, offset rims                     | •   | ✓   | ✓   |
|                                                                                                                                                                                                                                                                                                                                                                                                                                                                                                                                                                                                                                                                                                                                                                                                                                                                                                                                                                                                                                                                                                                                                                                                                                                                                                                                                                                                                                                                                                                                                                                                                                                                                                                                                                                                                                                                                                                                                                                                                                                                                                                                | Severe duty tires                                 | •   | ✓   | ✓   |
| Super float tires                                                                                                                                                                                                                                                                                                                                                                                                                                                                                                                                                                                                                                                                                                                                                                                                                                                                                                                                                                                                                                                                                                                                                                                                                                                                                                                                                                                                                                                                                                                                                                                                                                                                                                                                                                                                                                                                                                                                                                                                                                                                                                              | Solid flex tires                                  | •   | ✓   | ✓   |
|                                                                                                                                                                                                                                                                                                                                                                                                                                                                                                                                                                                                                                                                                                                                                                                                                                                                                                                                                                                                                                                                                                                                                                                                                                                                                                                                                                                                                                                                                                                                                                                                                                                                                                                                                                                                                                                                                                                                                                                                                                                                                                                                | Super float tires                                 | •   | -   | -   |

|                                                                | S66 | S76 | S86 |
|----------------------------------------------------------------|-----|-----|-----|
| PERFORMANCE                                                    | 555 | 0.0 |     |
| Attachment Control Kit                                         | √   | √   | √   |
| 200 lbs (90 kg) counterweight kit                              | •   | •   |     |
| 300 lbs (136 kg) counterweight kit                             | •   | •   | •   |
| Auto Ride Control                                              | •   | •   | •   |
| Auxiliary hydraulics: variable flow/maximum flow               | ✓   | ✓   | ✓   |
| Bob-Tach™ attachment system                                    | ✓   | ✓   | ✓   |
| Bobcat Interlock Control System (BICS)                         | ✓   | ✓   | √   |
| Dual direction bucket positioning (including ON/OFF switch)    | ✓   | ✓   | √   |
| Engine block heater kit                                        | •   | •   | •   |
| Engine/hydraulics system shutdown                              | ✓   | ✓   | ✓   |
| Front axle counterweight kit                                   | •   | •   | •   |
| Five coupler auxilairy block                                   | -   | _   |     |
| Standard flow hydraulics                                       | -   | -   | ✓   |
| High flow hydraulics                                           | ✓   | ✓   |     |
| Super Flow hydraulics                                          | -   | -   | •   |
| Lift arm support                                               | ✓   | ✓   | ✓   |
| Power Bob-Tach™                                                | •   | •   | •   |
| Rear auxiliary hydraulic kit                                   | •   | •   | •   |
| Reversible fan                                                 | •   | •   | •   |
| Spark arrestor muffler                                         | ✓   | ✓   | ✓   |
| 2-speed travel                                                 | √   | ✓   | ✓   |
| MISCELLANEOUS                                                  |     |     |     |
| Backup alarm                                                   | ✓   | ✓   | √   |
| 4-point lift kit                                               | •   | •   | •   |
| Debris seal Kit                                                | •   | •   | •   |
| Horn                                                           | ✓   | ✓   | ✓   |
| Machine IQ (telematics)                                        | ✓   | ✓   | ✓   |
| Operating manual                                               | ✓   | ✓   | ✓   |
| Parking brake                                                  | ✓   | ✓   | ✓   |
| Reversing camera                                               | •   | •   | ✓   |
| Road kit                                                       | •   | •   | •   |
| Single-point lift kit                                          | •   | •   | •   |
| Warranty: 24 months or 2 000 hours<br>(whichever occurs first) | ✓   | ✓   | √   |
|                                                                |     |     |     |

<sup>\*</sup> Roll Over Protective Structure (ROPS) - meets requirements of SAE-J1040 and ISO 3471; Falling Object Protective Structure (FOPS) – meets requirements of SAE-J1043 and ISO 3449, Level I

<sup>• =</sup> option  $\checkmark$  = standard - = not available or not compatible