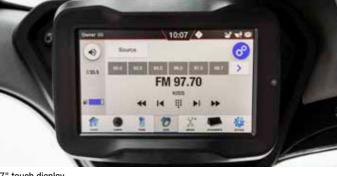

#### **▶** INTUITIVE TOUCH CONTROLS

Take control of all settings with the optional glove-sensitive 7-inch display. The new display is waterproof and scratch resistant.

Auto HVAC

Headlight guard kit

Lexan rear window kit

Auto Ride Control

Reversible fan

Reversing camera

5-block coupler for Super Flow

7" touch display