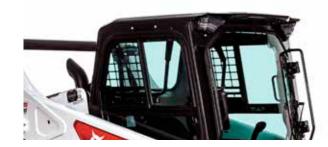

#### **▶ IMPROVED VISIBILITY**

New cab construction is optimized for maximum visibility, further expandable by clear-view cab or rear-view camera options.

#### **▶ CLEAR-VIEW CAB**

The optional clear side enclosure adds thick polycarbonate side windows with abrasion-resistant coating – maximizing your visibility and ensuring the best possible view of tracks and corners.