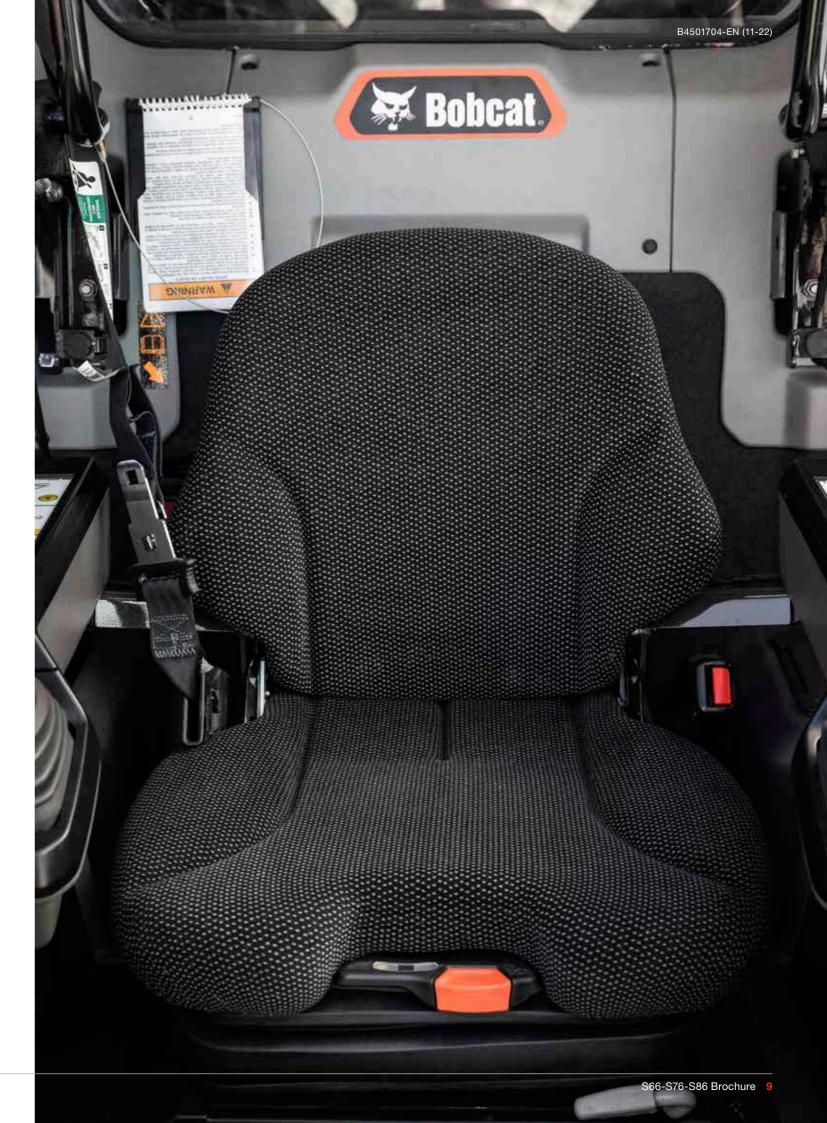

#### **▶ PERFECT SEAT**

Comfortable suspension seat as a standard and optional cloth heated air-ride seat for maximum comfort all day – and all year – long.