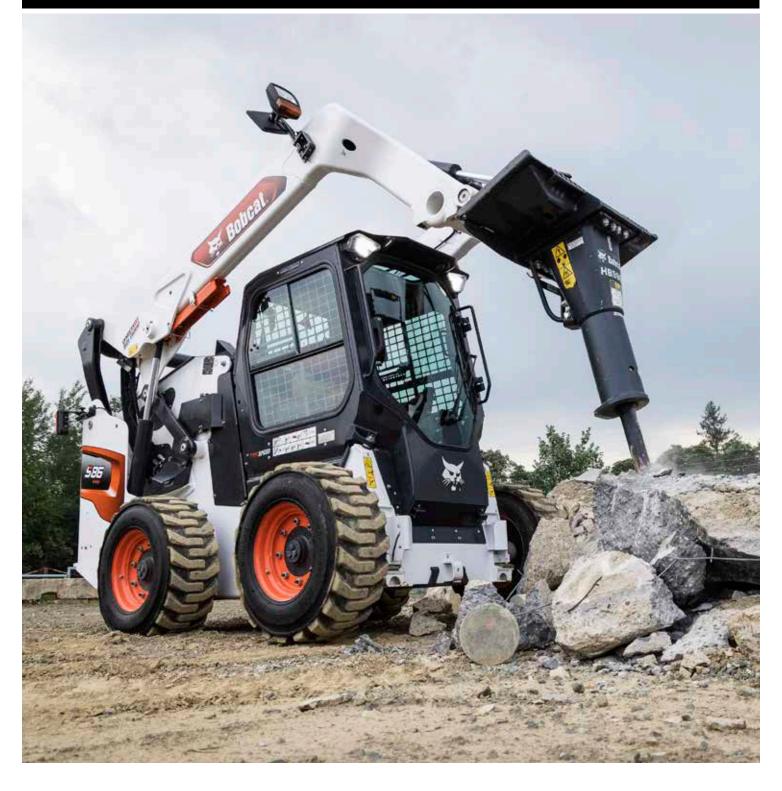

# PERFORMANCE AND AGILITY MEET SMART TECH

Using decades of experience developing the toughest loader on the planet, we've added a host of improvements and smart technology to increase durability, boost performance, and bring first-class comfort to the all-new R-Series loaders.

Optional side LED lights Optimized design for greater visibility LED lights with optional Premium LED without compromising durability with corner view Clear-view cab option for advanced visibility Auto Ride Control option brings lift arms dampening effect Cast steel arms for better visibility while keeping the outstanding durability Improved cooling for improved performance and reliability Compatible with a full range of over 100 attachments thanks to standardized Bob-Tach™ technology THE PARTY OF Robust transmission with the proven design of the maintenance-free drive chains 5-block coupler with Super Flow for up to 20% boost in productivity (only for S86) One-piece cast upgraded Bob-Tach™ with integrated debris shedding

#### **BUILT TOUGH**

One-piece cast steel loader arms and upgraded Bob-Tach™ with integrated debris shedding are designed for the most challenging conditions.

#### **▶** IMPROVED COOLING

The R-Series cooling system has been completely redesigned for optimal operation and uptime. The fan is almost 50% bigger and comes with a reversible option, increasing productivity in dirty conditions.