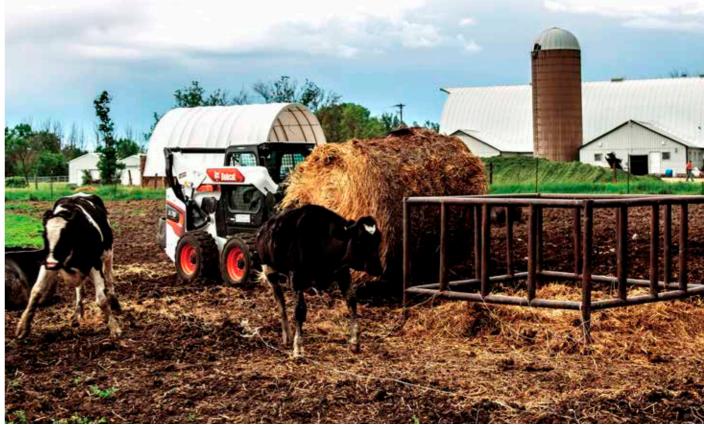

# PERFORMANCE AND AGILITY MEET SMART TECH

Using decades of experience developing the toughest loader on the planet, we've added a host of improvements and smart technology to increase durability, boost performance, and bring first-class comfort to the all-new R-Series loaders.

#### **▶** AGILE AND POWERFUL

Bobcat loaders are ready to conquer any challenge. They are renowned for their compact size, maneuverability, and smooth controls – but Bobcat never stops innovating. Each generation of machines is stronger, faster, and more durable than the last.