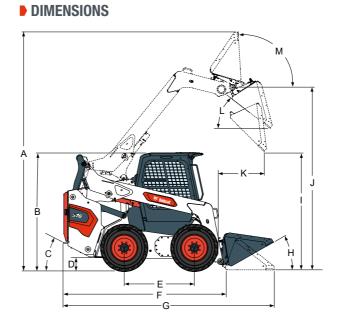

|                 | 2.6 s                      |
| Bucket rollback                              | 2.0 5             | 1.7 s           | 2.0 3                      |
| Bucket dump                                  |                   | 2.3 s           |                            |

<sup>\*</sup> Base machine with bucket, operator and full fuel tank

Certain specification(s) are based on engineering calculations and are not actual measurements. Specification(s) are provided for comparison purposes only and are subject to change without notice. Specification(s) for your individual Bobcat equipment will vary based on normal variations in design, manufacturing, operating conditions, and other factors. Pictures of Bobcat units may show other than standard equipment.

### **SPECIFICATIONS**





|                                           | S66   | S76   | S86   |
|-------------------------------------------|-------|-------|-------|
| A Operating height                        | 3 910 | 4 252 | 4 345 |
| B Height with operator cab                | 2 045 | 2 079 | 2 111 |
| C Angle of departure                      | 25°   | 27°   | 26°   |
| D Ground clearance                        | 214   | 235   | 236   |
| E Wheelbase                               | 1 133 | 1 227 | 1 304 |
| F Length without attachment               | 2 718 | 2 893 | 3 059 |
| G Length with standard bucket             | 3 427 | 3 737 | 3 900 |
| H Rollback at ground position             | 30°   | 30°   | 30°   |
| I Dump height with standard bucket        | 2 396 | 2 526 | 2 586 |
| J Height to bucket hinge