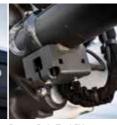

Optional side LED lights Optimized design for greater visibility LED lights with optional Premium LED without compromising durability with corner view Clear-view cab option for advanced visibility Auto Ride Control option brings lift arms dampening effect Cast steel arms for better visibility while keeping the outstanding durability Improved cooling for improved performance and reliability Compatible with a full range of over 100 attachments thanks to standardized Bob-Tach™ technology THE PARTY OF Robust transmission with the proven design of the maintenance-free drive chains 5-block coupler with Super Flow for up to 20% boost in productivity (only for S86) One-piece cast upgraded Bob-Tach™ with integrated debris shedding

#### **BUILT TOUGH**

One-piece cast steel loader arms and upgraded Bob-Tach™ with integrated debris shedding are designed for the most challenging conditions.

The Super Flow and 5-block coupler – exclusive to the S86 –
offer greater productivity and up to 20% more efficiency with advanced attachments.