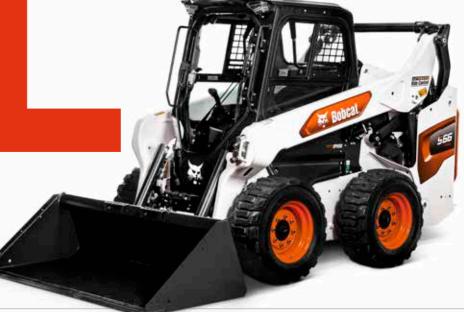

### **S66**

#### **▶** COMPACT YET POWERFUL

Despite its compact footprint, the S66 offers a surprising amount of power with a rated operating capacity of 1 165 kg while running on the same reliable engine as the S76.