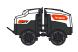

SKID STEER LOADERS

# S66, S76, S86

R-Series 

© Europe

### **S66**

#### **▶** COMPACT YET POWERFUL

Despite its compact footprint, the S66 offers a surprising amount of power with a rated operating capacity of 1 165 kg while running on the same reliable engine as the S76.