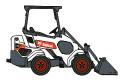

### **S76**

### **POWER MEETS CONTROL**

With a rated operating capacity of 1 365 kg, the S76 is designed to do more, even in the most demanding environments. Enjoy excellent reliability, versatility, and productivity over a wide range of applications with whatever attachment you need for the job at hand.