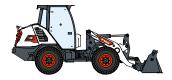

### **S66**

#### **▶** COMPACT YET POWERFUL

Despite its compact footprint, the S66 offers a surprising amount of power with a rated operating capacity of 1 165 kg while running on the same reliable engine as the S76.