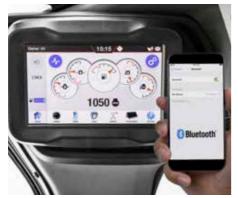

#### **▶ ADVANCED CONNECTIVITY**

Connect your phone – thanks to the integrated Bluetooth – and enhance your comfort during calls or play your favorite music.