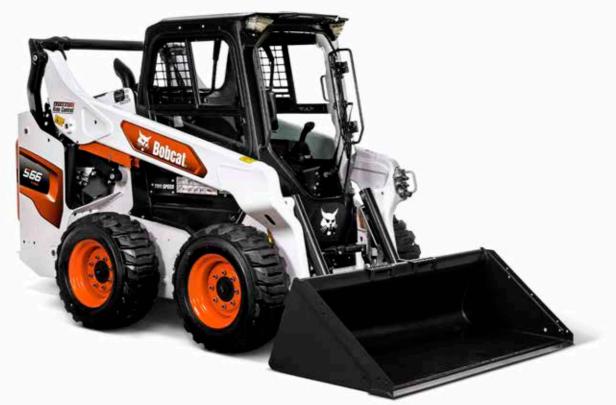

### **S66**

#### **▶** COMPACT YET POWERFUL

Despite its compact footprint, the S66 offers a surprising amount of power with a rated operating capacity of 1 165 kg while running on the same reliable engine as the S76.