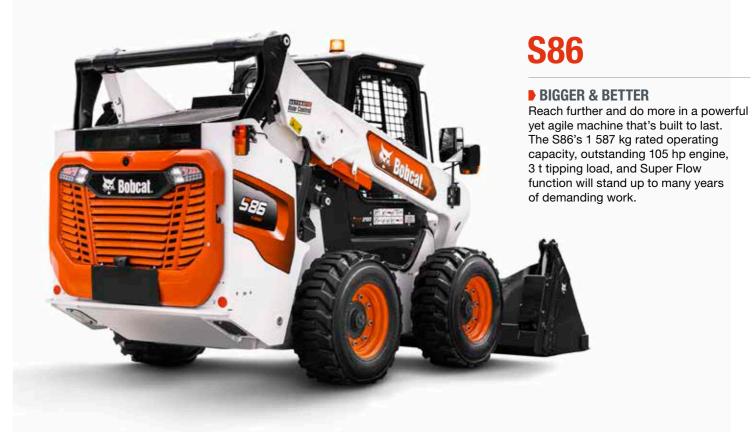

# S66, S76, S86

R-Series 

© Europe

# PERFORMANCE AND AGILITY MEET SMART TECH

Using decades of experience developing the toughest loader on the planet, we've added a host of improvements and smart technology to increase durability, boost performance, and bring first-class comfort to the all-new R-Series loaders.

#### **▶** AGILE AND STRONG

Outstanding lift capacity with high pushing and breakout forces, complemented by excellent machine agility.

#### **BUILT TOUGH**

One-piece cast steel loader arms and upgraded Bob-Tach™ with integrated debris shedding are designed for the most challenging conditions.

The Super Flow and 5-block coupler – exclusive to the S86 –
offer greater productivity and up to 20% more efficiency with advanced attachments.