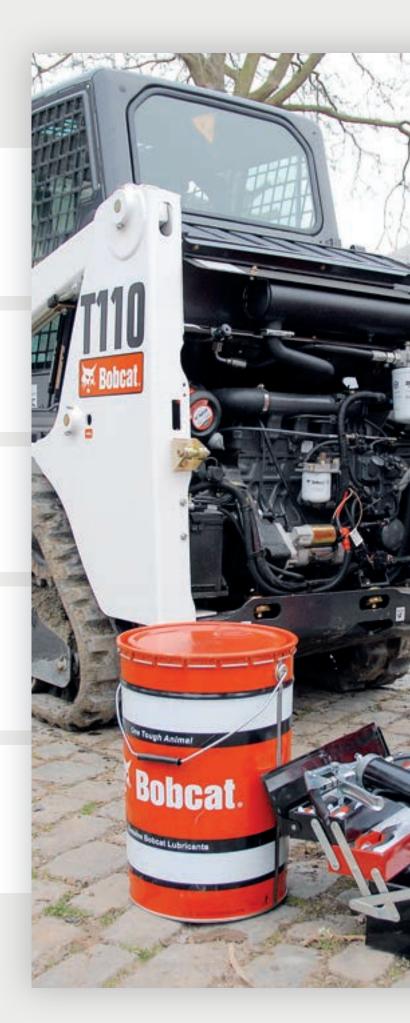

# GENUINE PARTS AND QUALIFIED TECHNICIANS

Bobcat trained technicians perform the maintenance jobs using genuine Bobcat parts and fluids. Simply quality without compromise.