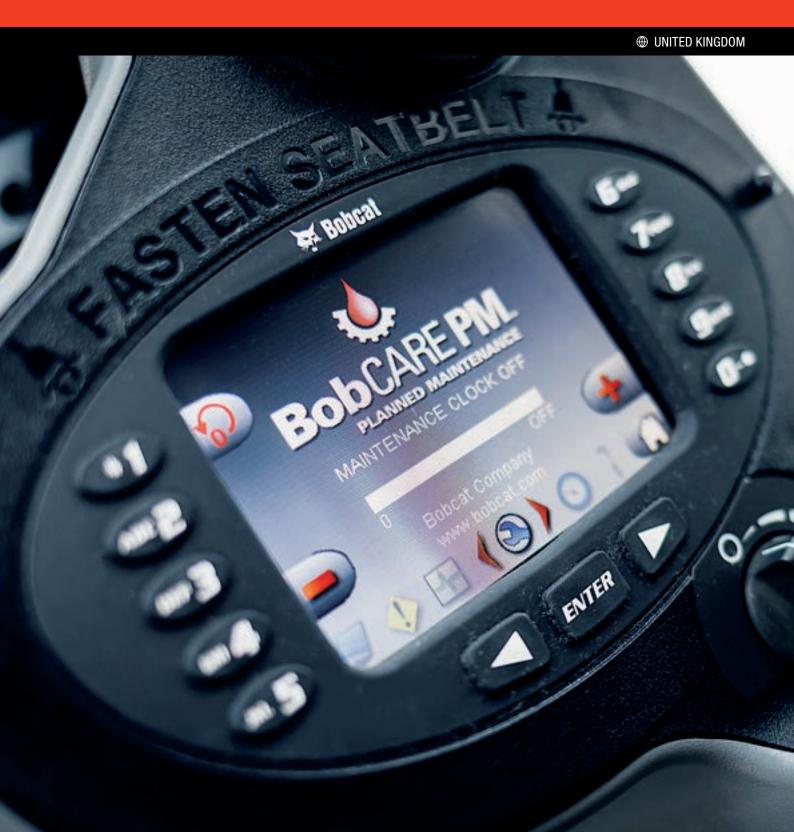

# BOBCARE PLANNED MAINTENANCE

# GENUINE PARTS AND QUALIFIED TECHNICIANS

Bobcat trained technicians perform the maintenance jobs using genuine Bobcat parts and fluids. Simply quality without compromise.